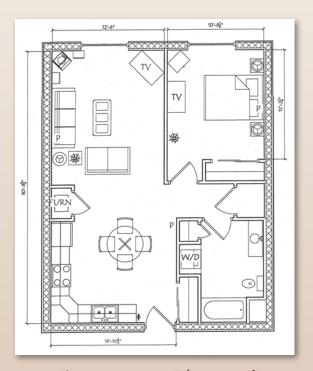

### Apartment Types - A, B, & C

Apartment Type - A 1 Bedroom, 773.76 Sq. Ft.

Apartment Type - B 1 Bedroom, 774.64 Sq. Ft.

Apartment Type - C
1 Bedroom, 1024.58 Sq. Ft.