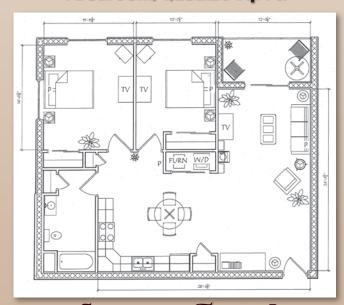

### Apartment Types - A, B, & C

Apartment Type - A 1 Bedroom, 773.76 Sq. Ft.

Apartment Type - B 1 Bedroom, 774.64 Sq. Ft.

Apartment Type - C
1 Bedroom, 1024.58 Sq. Ft.