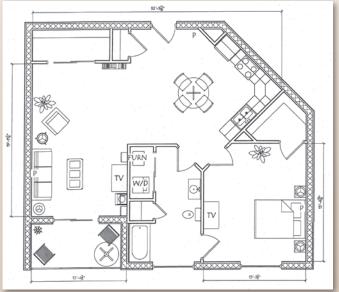

## Apartment Types - G, H, & I

Apartment Type - G
1 Bedroom, 1,189.21 Sq. Ft.

Apartment Type - H
1 Bedroom, 1,232.20 Sq. Ft.

Apartment Type - I
2 Bedroom, 1,149.05 Sq. Ft.