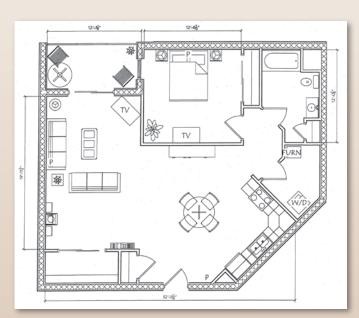

### Apartment Types - D, E, & F

Apartment Type - D 1 Bedroom, 1,085.21 Sq. Ft.

Apartment Type - E 1 Bedroom, 1,085.21 Sq. Ft.

Apartment Type - F 2 Bedroom, 1,149.05 Sq. Ft.