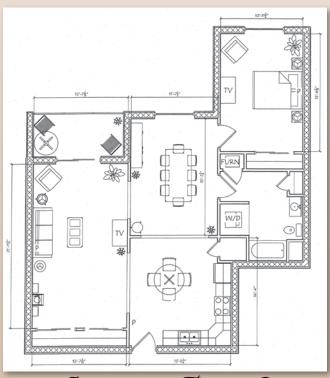

### Apartment Types - D, E, & F

Apartment Type - D 1 Bedroom, 1,085.21 Sq. Ft.

Apartment Type - E 1 Bedroom, 1,085.21 Sq. Ft.

Apartment Type - F 2 Bedroom, 1,149.05 Sq. Ft.