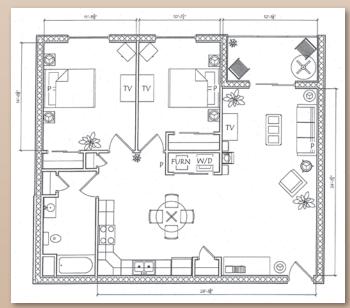

### Apartment Types - A, B, & C

Apartment Type - A 1 Bedroom, 773.76 Sq. Ft.

Apartment Type - B 1 Bedroom, 774.64 Sq. Ft.

Apartment Type - C
1 Bedroom, 1024.58 Sq. Ft.