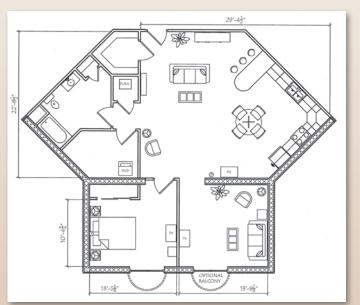

## Apartment Types - G, H, & I

Apartment Type - G
1 Bedroom, 1,189.21 Sq. Ft.

Apartment Type - H
1 Bedroom, 1,232.20 Sq. Ft.

Apartment Type - I
2 Bedroom, 1,149.05 Sq. Ft.