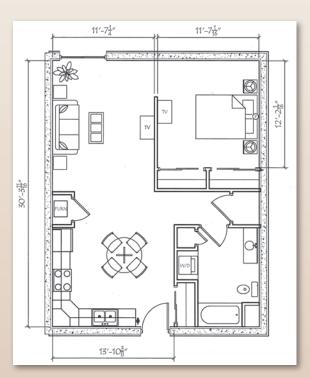

### Apartment Types - A, B, & C

Apartment Type - A 1 Bedroom, 773.76 Sq. Ft.

Apartment Type - B 1 Bedroom, 774.64 Sq. Ft.

Apartment Type - C
1 Bedroom, 1024.58 Sq. Ft.

### Apartment Types - D, E, & F

Apartment Type - D 1 Bedroom, 1,085.21 Sq. Ft.

Apartment Type - E 1 Bedroom, 1,085.21 Sq. Ft.

Apartment Type - F 2 Bedroom, 1,149.05 Sq. Ft.

## Apartment Types - G, H, & I

Apartment Type - G
1 Bedroom, 1,189.21 Sq. Ft.

Apartment Type - H
1 Bedroom, 1,232.20 Sq. Ft.

Apartment Type - I
2 Bedroom, 1,149.05 Sq. Ft.