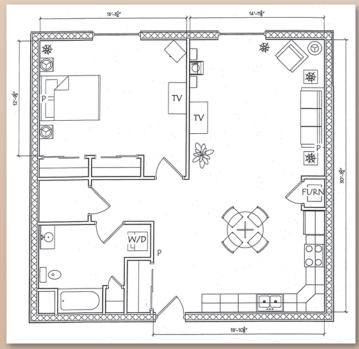

### Apartment Types - A, B, & C

Apartment Type - A 1 Bedroom, 773.76 Sq. Ft.

Apartment Type - B 1 Bedroom, 774.64 Sq. Ft.

Apartment Type - C
1 Bedroom, 1024.58 Sq. Ft.