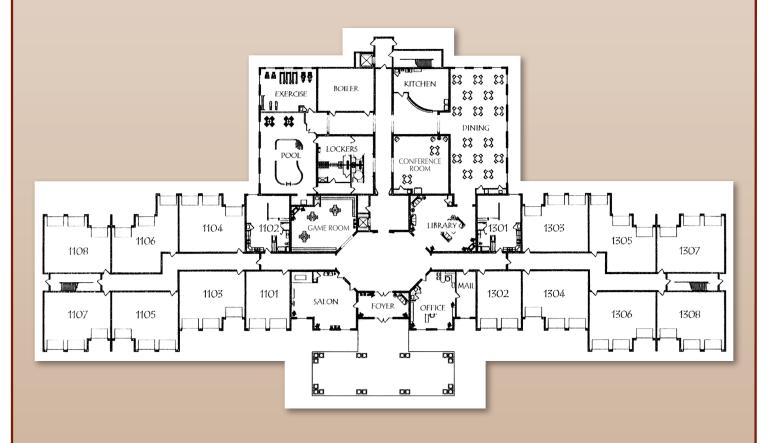

#### **Building Floor Plan - 1st Floor**



# Graystone Altoona First Floor Plan



#### **Building Floor Plan - 2nd-7th Floor**



# Graystone Altoona Second - Seventh Floor Plan



### Apartment Types - A, B, & C



Apartment Type - A 1 Bedroom, 773.76 Sq. Ft.



Apartment Type - B 1 Bedroom, 774.64 Sq. Ft.



Apartment Type - C
1 Bedroom, 1024.58 Sq. Ft.

### Apartment Types - D, E, & F



Apartment Type - D 1 Bedroom, 1,085.21 Sq. Ft.



Apartment Type - E 1 Bedroom, 1,085.21 Sq. Ft.



Apartment Type - F 2 Bedroom, 1,149.05 Sq. Ft.

## Apartment Types - G, H, & I



Apartment Type - G
1 Bedroom, 1,189.21 Sq. Ft.



Apartment Type - H
1 Bedroom, 1,232.20 Sq. Ft.



Apartment Type - I
2 Bedroom, 1,149.05 Sq. Ft.