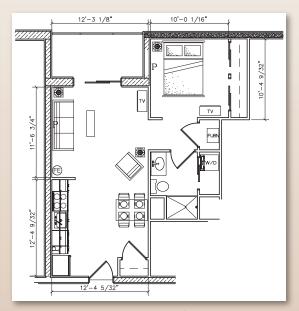

# Apartment Types - A, B, C, & D

Apartment Type - A 1 Bedroom, 642 Sq. Ft.

Apartment Type - C
1 Bedroom, 694 Sq. Ft.

Apartment Type - B
1 Bedroom, 642 Sq. Ft.

Apartment Type - D
1 Bedroom, 718 Sq. Ft.