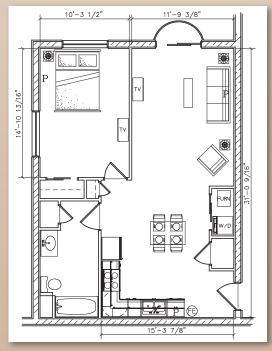

# Apartment Types - A, B, C, & D

Apartment Type - A 1 Bedroom, 642 Sq. Ft.

Apartment Type - C
1 Bedroom, 694 Sq. Ft.

Apartment Type - B
1 Bedroom, 642 Sq. Ft.

Apartment Type - D
1 Bedroom, 718 Sq. Ft.