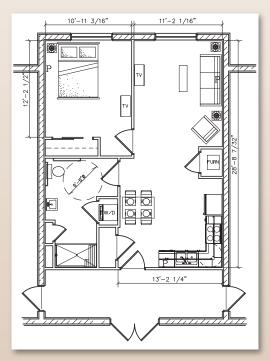

# Apartment Types - A, B, C, & D

Apartment Type - A 1 Bedroom, 642 Sq. Ft.

Apartment Type - C
1 Bedroom, 694 Sq. Ft.

Apartment Type - B
1 Bedroom, 642 Sq. Ft.

Apartment Type - D
1 Bedroom, 718 Sq. Ft.