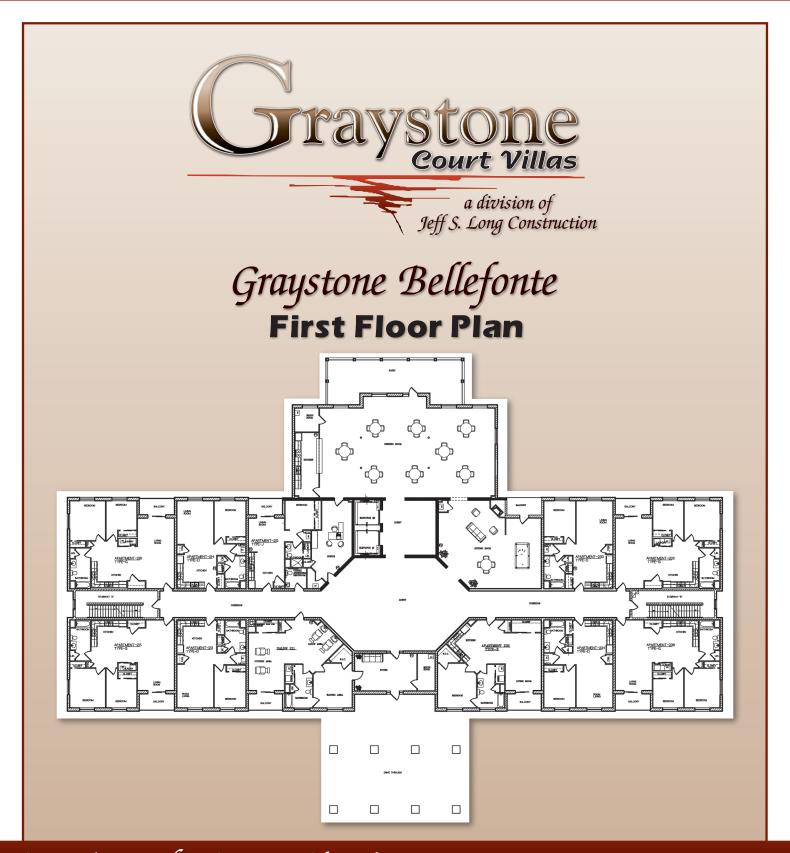

#### **Building Floor Plan - Lower Level**



# Graystone Bellefonte Lower Level Floor Plan



#### **Building Floor Plan - 1st Floor**



## **Building Floor Plan - 2nd-9th Floor**



# Apartment Types - A, B, C, & D



Apartment Type - A 1 Bedroom, 642 Sq. Ft.



Apartment Type - C
1 Bedroom, 694 Sq. Ft.



Apartment Type - B
1 Bedroom, 642 Sq. Ft.



Apartment Type - D
1 Bedroom, 718 Sq. Ft.

# Apartment Types - E, F, G, & H



Apartment Type - E 1 Bedroom, 948 Sq. Ft.



Apartment Type - F
1 Bedroom, 948 Sq. Ft.



Apartment Type - G 2 Bedroom, 1,150 Sq. Ft.



Apartment Type - H
1 Bedroom, 1,009 Sq. Ft.

## **Apartment Types - I, J, & K**



Apartment Type - I 1 Bedroom, 1,065 Sq. Ft.



Apartment Type - J 1 Bedroom, 534 Sq. Ft.



Apartment Type - K 2 Bedroom, 1,674 Sq. Ft.