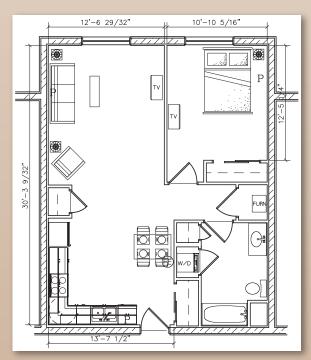

# Apartment Types - A, B, C, & D

Apartment Type - A 1 Bedroom, 642 Sq. Ft.

Apartment Type - C
1 Bedroom, 694 Sq. Ft.

Apartment Type - B
1 Bedroom, 642 Sq. Ft.

Apartment Type - D
1 Bedroom, 718 Sq. Ft.