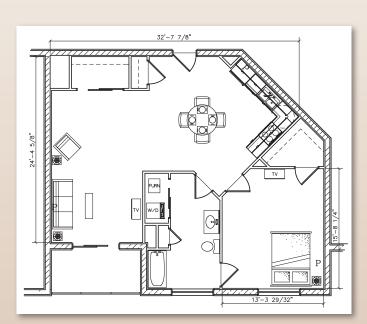

# Apartment Types - A, B, C, & D

Apartment Type - A 1 Bedroom, 642 Sq. Ft.

Apartment Type - C
1 Bedroom, 694 Sq. Ft.

Apartment Type - B
1 Bedroom, 642 Sq. Ft.

Apartment Type - D
1 Bedroom, 718 Sq. Ft.

# Apartment Types - E, F, G, & H

Apartment Type - E 1 Bedroom, 948 Sq. Ft.

Apartment Type - F
1 Bedroom, 948 Sq. Ft.

Apartment Type - G 2 Bedroom, 1,150 Sq. Ft.

Apartment Type - H
1 Bedroom, 1,009 Sq. Ft.