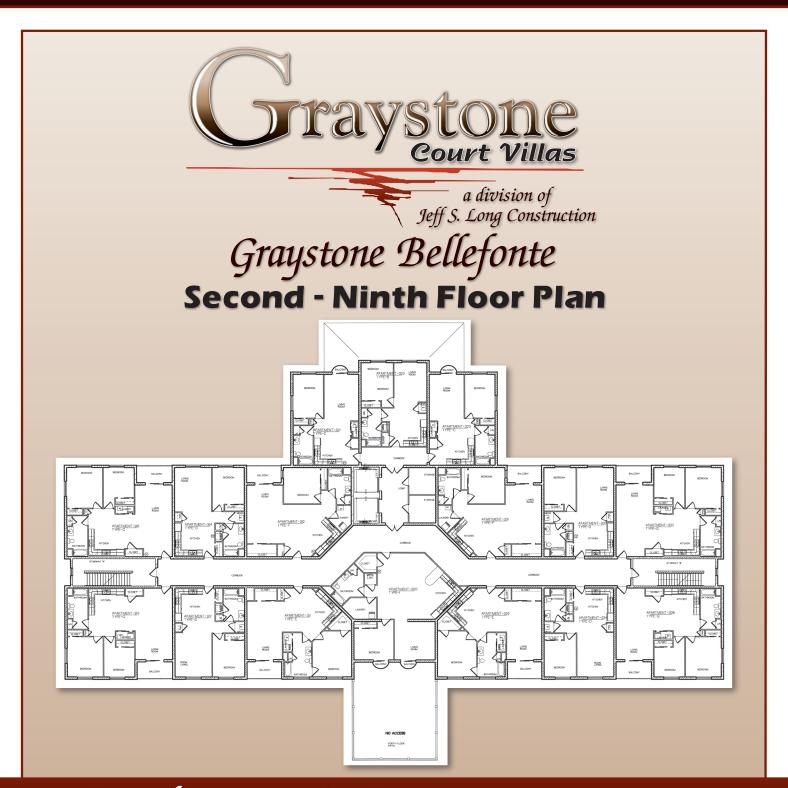

#### **Building Floor Plan - Lower Level**



# Graystone Bellefonte Lower Level Floor Plan



#### **Building Floor Plan - 1st Floor**



## **Building Floor Plan - 2nd-9th Floor**



# Apartment Types - A, B, C, & D



Apartment Type - A 1 Bedroom, 642 Sq. Ft.



Apartment Type - C
1 Bedroom, 694 Sq. Ft.



Apartment Type - B
1 Bedroom, 642 Sq. Ft.



Apartment Type - D
1 Bedroom, 718 Sq. Ft.

# Apartment Types - E, F, G, & H



Apartment Type - E 1 Bedroom, 948 Sq. Ft.



Apartment Type - F
1 Bedroom, 948 Sq. Ft.



Apartment Type - G 2 Bedroom, 1,150 Sq. Ft.



Apartment Type - H
1 Bedroom, 1,009 Sq. Ft.

## **Apartment Types - I, J, & K**



Apartment Type - I 1 Bedroom, 1,065 Sq. Ft.



Apartment Type - J 1 Bedroom, 534 Sq. Ft.



Apartment Type - K 2 Bedroom, 1,674 Sq. Ft.