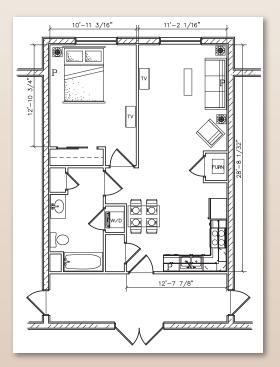

# Apartment Types - A, B, C, & D

Apartment Type - A 1 Bedroom, 642 Sq. Ft.

Apartment Type - C
1 Bedroom, 694 Sq. Ft.

Apartment Type - B
1 Bedroom, 642 Sq. Ft.

Apartment Type - D
1 Bedroom, 718 Sq. Ft.