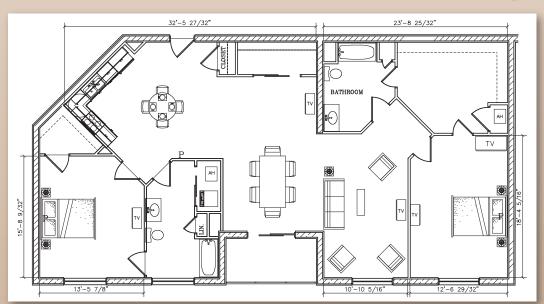

## **Apartment Types - I, J, & K**

Apartment Type - I 1 Bedroom, 1,065 Sq. Ft.

Apartment Type - J 1 Bedroom, 534 Sq. Ft.

Apartment Type - K 2 Bedroom, 1,674 Sq. Ft.