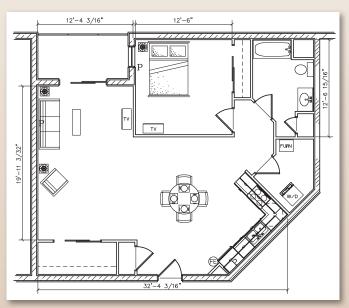

# Apartment Types - E, F, G, & H

Apartment Type - E 1 Bedroom, 948 Sq. Ft.

Apartment Type - F
1 Bedroom, 948 Sq. Ft.

Apartment Type - G 2 Bedroom, 1,150 Sq. Ft.

Apartment Type - H
1 Bedroom, 1,009 Sq. Ft.