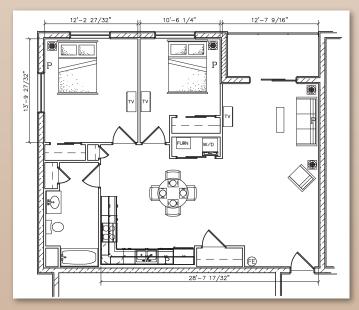

# Apartment Types - E, F, G, & H

Apartment Type - E 1 Bedroom, 948 Sq. Ft.

Apartment Type - F
1 Bedroom, 948 Sq. Ft.

Apartment Type - G 2 Bedroom, 1,150 Sq. Ft.

Apartment Type - H
1 Bedroom, 1,009 Sq. Ft.

## **Apartment Types - I, J, & K**

Apartment Type - I 1 Bedroom, 1,065 Sq. Ft.

Apartment Type - J 1 Bedroom, 534 Sq. Ft.

Apartment Type - K 2 Bedroom, 1,674 Sq. Ft.