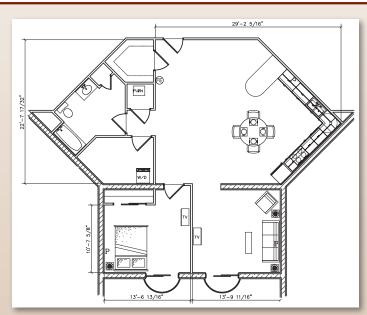

# Apartment Types - E, F, G, & H

Apartment Type - E 1 Bedroom, 948 Sq. Ft.

Apartment Type - F
1 Bedroom, 948 Sq. Ft.

Apartment Type - G 2 Bedroom, 1,150 Sq. Ft.

Apartment Type - H
1 Bedroom, 1,009 Sq. Ft.

## **Apartment Types - I, J, & K**

Apartment Type - I 1 Bedroom, 1,065 Sq. Ft.

Apartment Type - J 1 Bedroom, 534 Sq. Ft.

Apartment Type - K 2 Bedroom, 1,674 Sq. Ft.