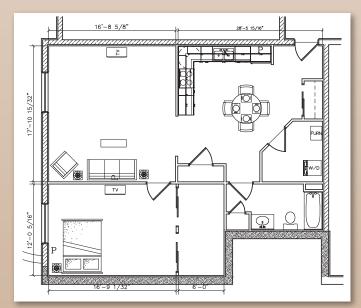

# Apartment Types - A, B, C, & D

Apartment Type - A 1 Bedroom, 642 Sq. Ft.

Apartment Type - C
1 Bedroom, 694 Sq. Ft.

Apartment Type - B
1 Bedroom, 642 Sq. Ft.

Apartment Type - D
1 Bedroom, 718 Sq. Ft.

# Apartment Types - E, F, G, & H

Apartment Type - E 1 Bedroom, 948 Sq. Ft.

Apartment Type - F
1 Bedroom, 948 Sq. Ft.

Apartment Type - G 2 Bedroom, 1,150 Sq. Ft.

Apartment Type - H
1 Bedroom, 1,009 Sq. Ft.