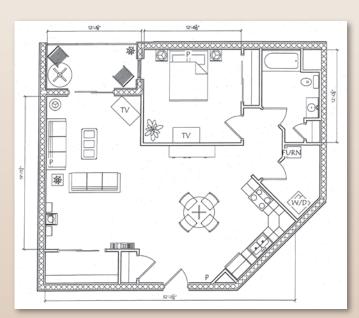

## Apartment Types - G, H, I, & J

Apartment Type - G
1 Bedroom, 1,189.21 Sq. Ft.

Apartment Type - I 2 Bedroom, 1,149.05 Sq. Ft.

Apartment Type - H
1 Bedroom, 1,232.20 Sq. Ft.

Apartment Type - J 2 Bedroom, 1,859.85 Sq. Ft.