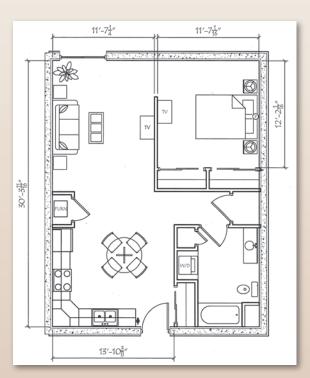

## Apartment Types - A, B, & C

Apartment Type - A 1 Bedroom, 773.76 Sq. Ft.

Apartment Type - B 1 Bedroom, 774.64 Sq. Ft.

Apartment Type - C
1 Bedroom, 1024.58 Sq. Ft.