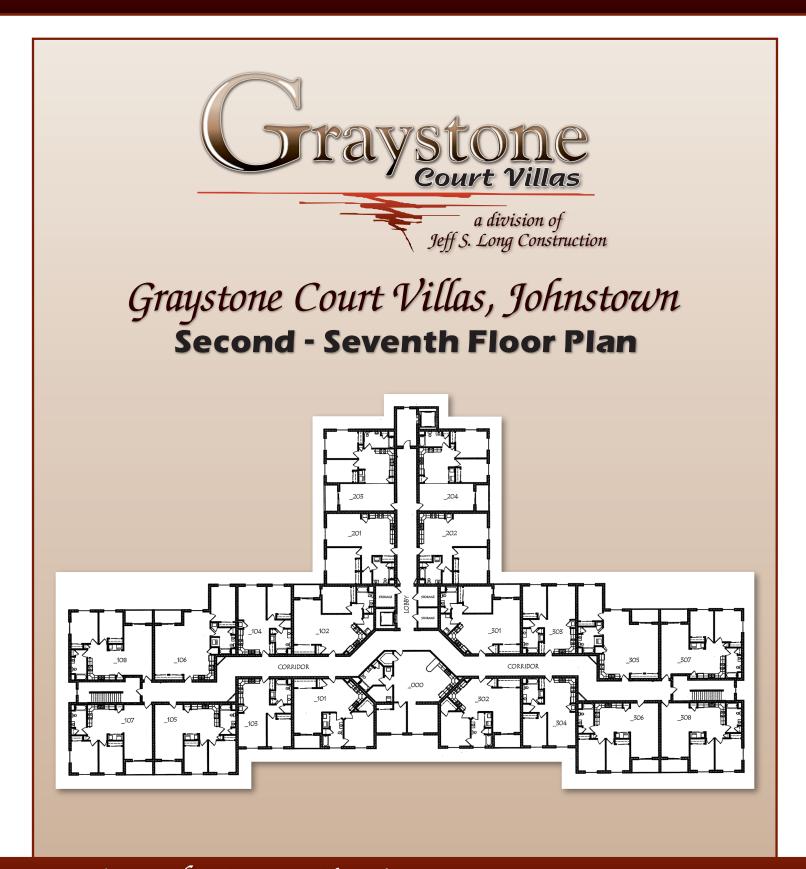

### **Building Floor Plan - 1st Floor**



# Graystone Court Villas, Johnstown First Floor Plan



## **Building Floor Plan - 2nd-7th Floor**



#### **Building Floor Plan - 8th Floor**



## Apartment Types - A, B, & C



Apartment Type - A 1 Bedroom, 773.76 Sq. Ft.



Apartment Type - B 1 Bedroom, 774.64 Sq. Ft.



Apartment Type - C
1 Bedroom, 1024.58 Sq. Ft.

## Apartment Types - D, E, & F



Apartment Type - D 1 Bedroom, 1,085.21 Sq. Ft.



Apartment Type - E 1 Bedroom, 1,085.21 Sq. Ft.



Apartment Type - F 2 Bedroom, 1,149.05 Sq. Ft.

## Apartment Types - G, H, I, & J



Apartment Type - G
1 Bedroom, 1,189.21 Sq. Ft.



Apartment Type - I 2 Bedroom, 1,149.05 Sq. Ft.



Apartment Type - H
1 Bedroom, 1,232.20 Sq. Ft.



Apartment Type - J 2 Bedroom, 1,859.85 Sq. Ft.