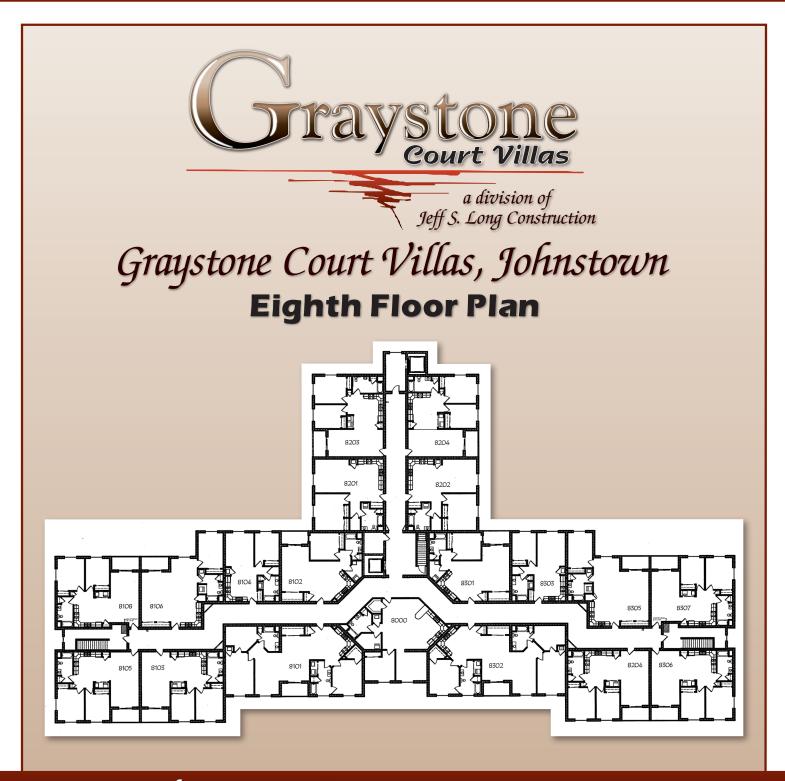

### **Building Floor Plan - 1st Floor**



# Graystone Court Villas, Johnstown First Floor Plan



## **Building Floor Plan - 2nd-7th Floor**



#### **Building Floor Plan - 8th Floor**



## Apartment Types - A, B, & C



Apartment Type - A 1 Bedroom, 773.76 Sq. Ft.



Apartment Type - B 1 Bedroom, 774.64 Sq. Ft.



Apartment Type - C
1 Bedroom, 1024.58 Sq. Ft.

## Apartment Types - D, E, & F



Apartment Type - D 1 Bedroom, 1,085.21 Sq. Ft.



Apartment Type - E 1 Bedroom, 1,085.21 Sq. Ft.



Apartment Type - F 2 Bedroom, 1,149.05 Sq. Ft.

## Apartment Types - G, H, I, & J



Apartment Type - G
1 Bedroom, 1,189.21 Sq. Ft.



Apartment Type - I 2 Bedroom, 1,149.05 Sq. Ft.



Apartment Type - H
1 Bedroom, 1,232.20 Sq. Ft.



Apartment Type - J 2 Bedroom, 1,859.85 Sq. Ft.