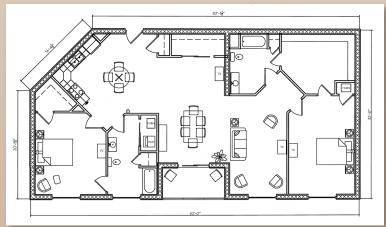

## Apartment Types - G, H, I, & J

Apartment Type - G
1 Bedroom, 1,189.21 Sq. Ft.

Apartment Type - I 2 Bedroom, 1,149.05 Sq. Ft.

Apartment Type - H
1 Bedroom, 1,232.20 Sq. Ft.

Apartment Type - J 2 Bedroom, 1,859.85 Sq. Ft.