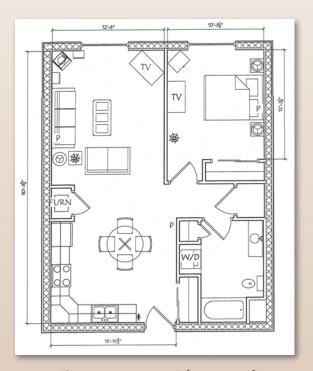

## Apartment Types - A, B, & C

Apartment Type - A 1 Bedroom, 773.76 Sq. Ft.

Apartment Type - B 1 Bedroom, 774.64 Sq. Ft.

Apartment Type - C
1 Bedroom, 1024.58 Sq. Ft.