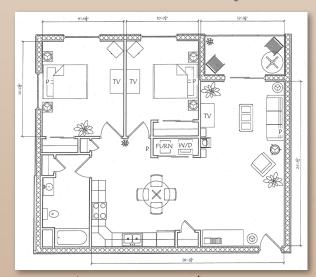

## Apartment Types - D, E, & F

Apartment Type - D 1 Bedroom, 1,085.21 Sq. Ft.

Apartment Type - E 1 Bedroom, 1,085.21 Sq. Ft.

Apartment Type - F 2 Bedroom, 1,149.05 Sq. Ft.

## Apartment Types - G, H, I, & J

Apartment Type - G
1 Bedroom, 1,189.21 Sq. Ft.

Apartment Type - I 2 Bedroom, 1,149.05 Sq. Ft.

Apartment Type - H
1 Bedroom, 1,232.20 Sq. Ft.

Apartment Type - J 2 Bedroom, 1,859.85 Sq. Ft.