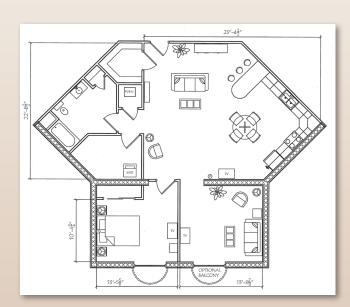

## Apartment Types - A, B, & C

Apartment Type - A 1 Bedroom, 773.76 Sq. Ft.

Apartment Type - B 1 Bedroom, 774.64 Sq. Ft.

Apartment Type - C
1 Bedroom, 1024.58 Sq. Ft.