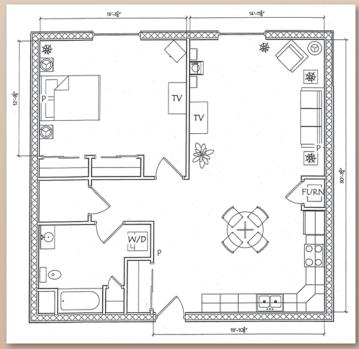

## Apartment Types - D, E, & F

Apartment Type - D 1 Bedroom, 1,085.21 Sq. Ft.

Apartment Type - E 1 Bedroom, 1,085.21 Sq. Ft.

Apartment Type - F 2 Bedroom, 1,149.05 Sq. Ft.