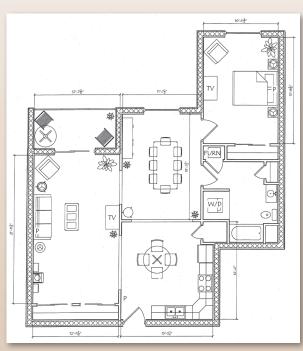

## Apartment Types - A, B, & C

Apartment Type - A 1 Bedroom, 773.76 Sq. Ft.

Apartment Type - B 1 Bedroom, 774.64 Sq. Ft.

Apartment Type - C
1 Bedroom, 1024.58 Sq. Ft.

## Apartment Types - D, E, & F

Apartment Type - D 1 Bedroom, 1,085.21 Sq. Ft.

Apartment Type - E 1 Bedroom, 1,085.21 Sq. Ft.

Apartment Type - F 2 Bedroom, 1,149.05 Sq. Ft.

## Apartment Types - G, H, I, & J

Apartment Type - G
1 Bedroom, 1,189.21 Sq. Ft.

Apartment Type - I 2 Bedroom, 1,149.05 Sq. Ft.

Apartment Type - H
1 Bedroom, 1,232.20 Sq. Ft.

Apartment Type - J 2 Bedroom, 1,859.85 Sq. Ft.