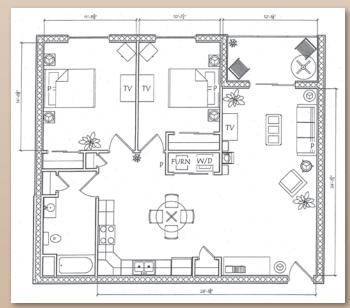

## Apartment Types - D, E, & F

Apartment Type - D 1 Bedroom, 1,085.21 Sq. Ft.

Apartment Type - E 1 Bedroom, 1,085.21 Sq. Ft.

Apartment Type - F 2 Bedroom, 1,149.05 Sq. Ft.

## Apartment Types - G, H, I, & J

Apartment Type - G
1 Bedroom, 1,189.21 Sq. Ft.

Apartment Type - I 2 Bedroom, 1,149.05 Sq. Ft.

Apartment Type - H
1 Bedroom, 1,232.20 Sq. Ft.

Apartment Type - J 2 Bedroom, 1,859.85 Sq. Ft.