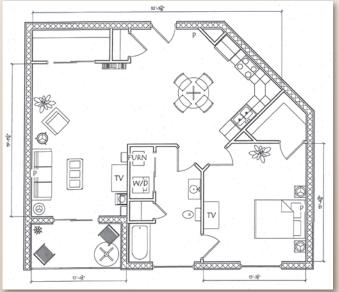

## Apartment Types - A, B, & C

Apartment Type - A 1 Bedroom, 773.76 Sq. Ft.

Apartment Type - B 1 Bedroom, 774.64 Sq. Ft.

Apartment Type - C
1 Bedroom, 1024.58 Sq. Ft.

## Apartment Types - D, E, & F

Apartment Type - D 1 Bedroom, 1,085.21 Sq. Ft.

Apartment Type - E 1 Bedroom, 1,085.21 Sq. Ft.

Apartment Type - F 2 Bedroom, 1,149.05 Sq. Ft.

## Apartment Types - G, H, I, & J

Apartment Type - G
1 Bedroom, 1,189.21 Sq. Ft.

Apartment Type - I 2 Bedroom, 1,149.05 Sq. Ft.

Apartment Type - H
1 Bedroom, 1,232.20 Sq. Ft.

Apartment Type - J 2 Bedroom, 1,859.85 Sq. Ft.