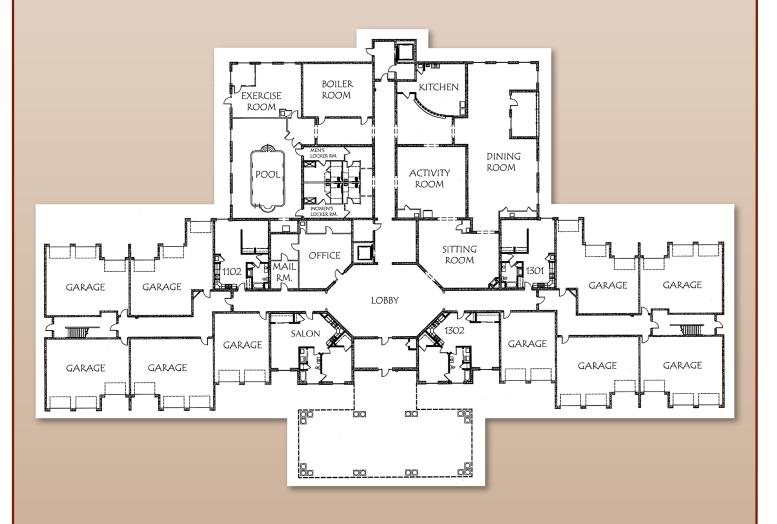

### **Building Floor Plan - 1st Floor**



# Graystone Court Villas, Johnstown First Floor Plan



## **Building Floor Plan - 2nd-7th Floor**



#### **Building Floor Plan - 8th Floor**



## Apartment Types - A, B, & C



Apartment Type - A 1 Bedroom, 773.76 Sq. Ft.



Apartment Type - B 1 Bedroom, 774.64 Sq. Ft.



Apartment Type - C
1 Bedroom, 1024.58 Sq. Ft.

## Apartment Types - D, E, & F



Apartment Type - D 1 Bedroom, 1,085.21 Sq. Ft.



Apartment Type - E 1 Bedroom, 1,085.21 Sq. Ft.



Apartment Type - F 2 Bedroom, 1,149.05 Sq. Ft.

## Apartment Types - G, H, I, & J



Apartment Type - G
1 Bedroom, 1,189.21 Sq. Ft.



Apartment Type - I 2 Bedroom, 1,149.05 Sq. Ft.



Apartment Type - H
1 Bedroom, 1,232.20 Sq. Ft.



Apartment Type - J 2 Bedroom, 1,859.85 Sq. Ft.