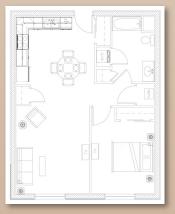

## Apartment Types - H, J, K, & L

Apartment Type - H 1 Bedroom, 716 Sq. Ft.

```
Apartment Type - J
1 Bedroom, 751 Sq. Ft.
```

Apartment Type - K 1 Bedroom, 753 Sq. Ft.

Apartment Type - L 1 Bedroom, 753 Sq. Ft.