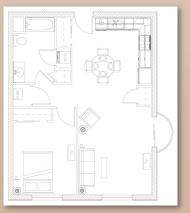

# Apartment Types - A, B, C, D, E, F, & G

Apartment Type - B 1 Bedroom, 526 Sq. Ft.

Apartment Type - C 1 Bedroom, 570 Sq. Ft.

Apartment Type - D 1 Bedroom, 660 Sq. Ft.

Apartment Type - F 1 Bedroom, 714 Sq. Ft.