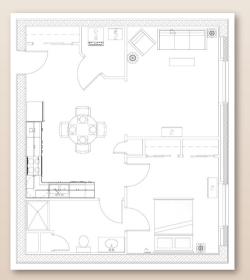

#### **Building Floor Plan - 1st Floor**



### **Building Floor Plan - 2nd Floor**



### **Building Floor Plan - 3rd-8th Floor**



# Apartment Types - A, B, C, D, E, F, & G









Apartment Type - B 1 Bedroom, 526 Sq. Ft.

Apartment Type - C 1 Bedroom, 570 Sq. Ft.



Apartment Type - D 1 Bedroom, 660 Sq. Ft.



Apartment Type - F 1 Bedroom, 714 Sq. Ft.



Apartment Type - E 1 Bedroom, 700 Sq. Ft.



Apartment Type - G 1 Bedroom, 716 Sq. Ft.

## Apartment Types - H, J, K, & L



Apartment Type - H 1 Bedroom, 716 Sq. Ft.



```
Apartment Type - J
1 Bedroom, 751 Sq. Ft.
```



Apartment Type - K 1 Bedroom, 753 Sq. Ft.



Apartment Type - L 1 Bedroom, 753 Sq. Ft.

## Apartment Types - M, N, P, & Q