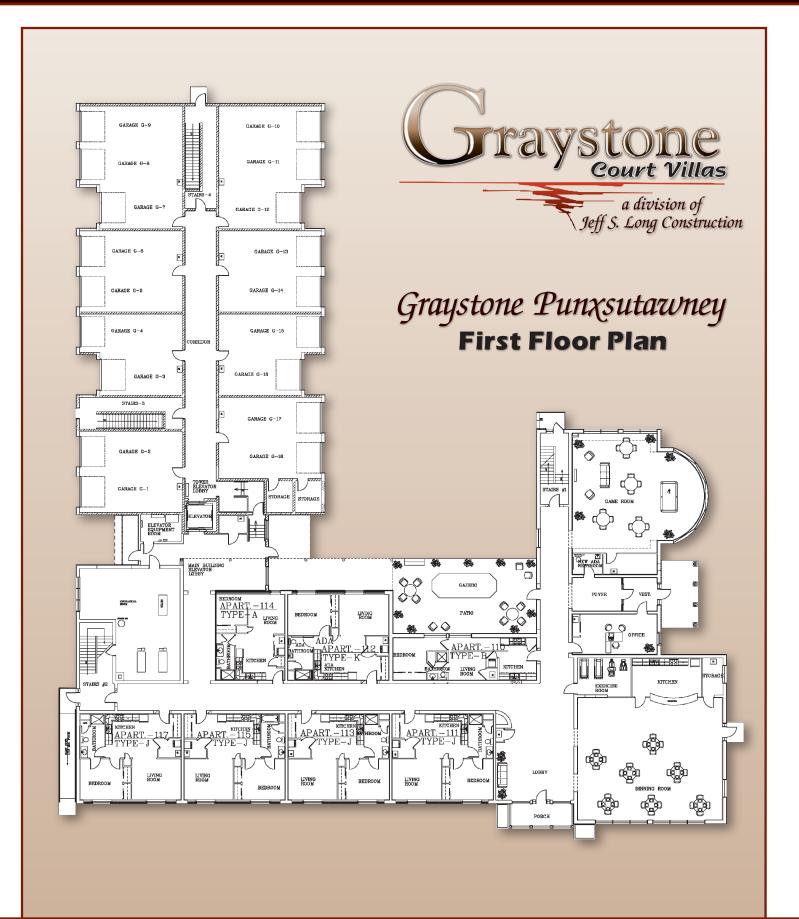

#### **Building Floor Plan - 1st Floor**



### **Building Floor Plan - 2nd Floor**



### **Building Floor Plan - 3rd-8th Floor**



# Apartment Types - A, B, C, D, E, F, & G









Apartment Type - B 1 Bedroom, 526 Sq. Ft.

Apartment Type - C 1 Bedroom, 570 Sq. Ft.



Apartment Type - D 1 Bedroom, 660 Sq. Ft.



Apartment Type - F 1 Bedroom, 714 Sq. Ft.



Apartment Type - E 1 Bedroom, 700 Sq. Ft.



Apartment Type - G 1 Bedroom, 716 Sq. Ft.

## Apartment Types - H, J, K, & L



Apartment Type - H 1 Bedroom, 716 Sq. Ft.



```
Apartment Type - J
1 Bedroom, 751 Sq. Ft.
```



Apartment Type - K 1 Bedroom, 753 Sq. Ft.



Apartment Type - L 1 Bedroom, 753 Sq. Ft.

## Apartment Types - M, N, P, & Q