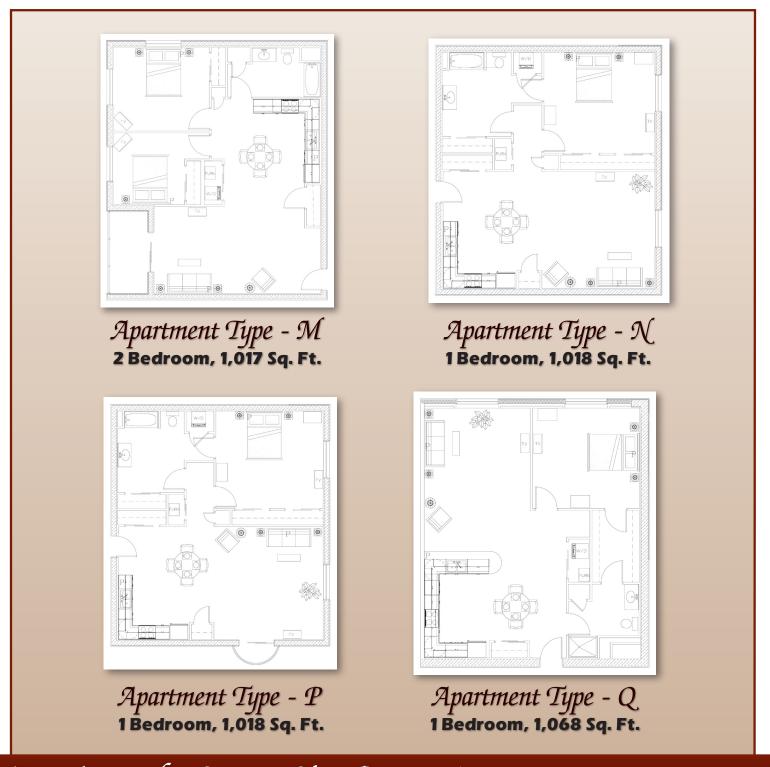

#### **Building Floor Plan - 1st Floor**



### **Building Floor Plan - 2nd Floor**



### **Building Floor Plan - 3rd-8th Floor**



# Apartment Types - A, B, C, D, E, F, & G









Apartment Type - B 1 Bedroom, 526 Sq. Ft.

Apartment Type - C 1 Bedroom, 570 Sq. Ft.



Apartment Type - D 1 Bedroom, 660 Sq. Ft.



Apartment Type - F 1 Bedroom, 714 Sq. Ft.



Apartment Type - E 1 Bedroom, 700 Sq. Ft.



Apartment Type - G 1 Bedroom, 716 Sq. Ft.

## Apartment Types - H, J, K, & L



Apartment Type - H 1 Bedroom, 716 Sq. Ft.



```
Apartment Type - J
1 Bedroom, 751 Sq. Ft.
```



Apartment Type - K 1 Bedroom, 753 Sq. Ft.



Apartment Type - L 1 Bedroom, 753 Sq. Ft.

## Apartment Types - M, N, P, & Q