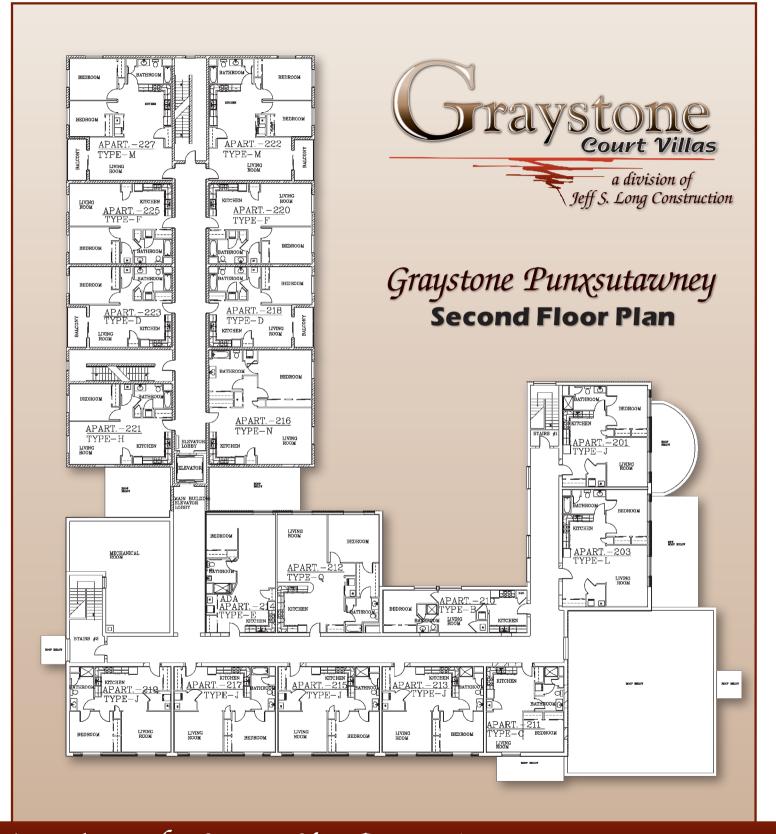

#### **Building Floor Plan - 1st Floor**



### **Building Floor Plan - 2nd Floor**



### **Building Floor Plan - 3rd-8th Floor**



# Apartment Types - A, B, C, D, E, F, & G









Apartment Type - B 1 Bedroom, 526 Sq. Ft.

Apartment Type - C 1 Bedroom, 570 Sq. Ft.



Apartment Type - D 1 Bedroom, 660 Sq. Ft.



Apartment Type - F 1 Bedroom, 714 Sq. Ft.



Apartment Type - E 1 Bedroom, 700 Sq. Ft.



Apartment Type - G 1 Bedroom, 716 Sq. Ft.

## Apartment Types - H, J, K, & L



Apartment Type - H 1 Bedroom, 716 Sq. Ft.



```
Apartment Type - J
1 Bedroom, 751 Sq. Ft.
```



Apartment Type - K 1 Bedroom, 753 Sq. Ft.



Apartment Type - L 1 Bedroom, 753 Sq. Ft.

## Apartment Types - M, N, P, & Q