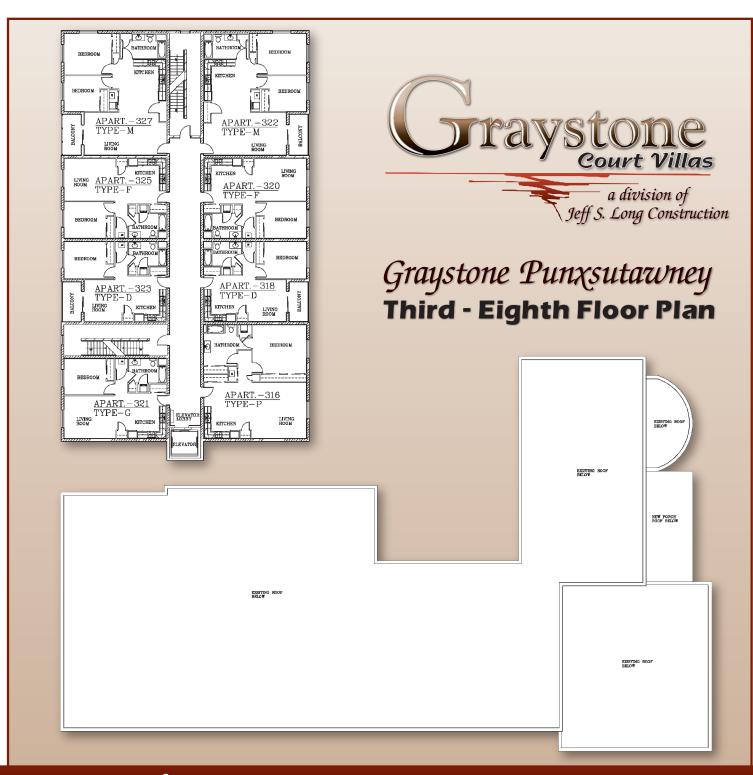

#### **Building Floor Plan - 1st Floor**



### **Building Floor Plan - 2nd Floor**



### **Building Floor Plan - 3rd-8th Floor**



# Apartment Types - A, B, C, D, E, F, & G









Apartment Type - B 1 Bedroom, 526 Sq. Ft.

Apartment Type - C 1 Bedroom, 570 Sq. Ft.



Apartment Type - D 1 Bedroom, 660 Sq. Ft.



Apartment Type - F 1 Bedroom, 714 Sq. Ft.



Apartment Type - E 1 Bedroom, 700 Sq. Ft.



Apartment Type - G 1 Bedroom, 716 Sq. Ft.

## Apartment Types - H, J, K, & L



Apartment Type - H 1 Bedroom, 716 Sq. Ft.



```
Apartment Type - J
1 Bedroom, 751 Sq. Ft.
```



Apartment Type - K 1 Bedroom, 753 Sq. Ft.



Apartment Type - L 1 Bedroom, 753 Sq. Ft.

## Apartment Types - M, N, P, & Q