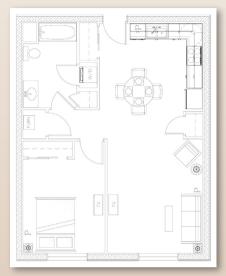

## Apartment Types - H, J, K, & L

Apartment Type - H 1 Bedroom, 716 Sq. Ft.

```
Apartment Type - J
1 Bedroom, 751 Sq. Ft.
```

Apartment Type - K 1 Bedroom, 753 Sq. Ft.

Apartment Type - L 1 Bedroom, 753 Sq. Ft.