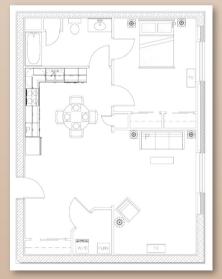

#### **Building Floor Plan - 1st Floor**



### **Building Floor Plan - 2nd Floor**



### **Building Floor Plan - 3rd-8th Floor**



# Apartment Types - A, B, C, D, E, F, & G









Apartment Type - B 1 Bedroom, 526 Sq. Ft.

Apartment Type - C 1 Bedroom, 570 Sq. Ft.



Apartment Type - D 1 Bedroom, 660 Sq. Ft.



Apartment Type - F 1 Bedroom, 714 Sq. Ft.



Apartment Type - E 1 Bedroom, 700 Sq. Ft.



Apartment Type - G 1 Bedroom, 716 Sq. Ft.

## Apartment Types - H, J, K, & L



Apartment Type - H 1 Bedroom, 716 Sq. Ft.



```
Apartment Type - J
1 Bedroom, 751 Sq. Ft.
```



Apartment Type - K 1 Bedroom, 753 Sq. Ft.



Apartment Type - L 1 Bedroom, 753 Sq. Ft.

## Apartment Types - M, N, P, & Q