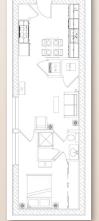

# Apartment Types - A, B, C, D, E, F, & G

Apartment Type - B 1 Bedroom, 526 Sq. Ft.

Apartment Type - C 1 Bedroom, 570 Sq. Ft.

Apartment Type - D 1 Bedroom, 660 Sq. Ft.

Apartment Type - F 1 Bedroom, 714 Sq. Ft.