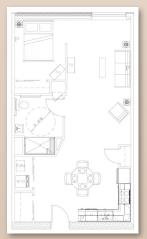

# Apartment Types - A, B, C, D, E, F, & G

Apartment Type - B 1 Bedroom, 526 Sq. Ft.

Apartment Type - C 1 Bedroom, 570 Sq. Ft.

Apartment Type - D 1 Bedroom, 660 Sq. Ft.

Apartment Type - F 1 Bedroom, 714 Sq. Ft.