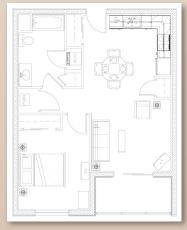

Apartment Type - E 1 Bedroom, 700 Sq. Ft.

Apartment Type - G 1 Bedroom, 716 Sq. Ft.