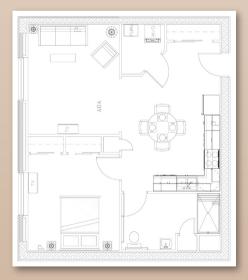

#### **Building Floor Plan - 1st Floor**



### **Building Floor Plan - 2nd Floor**



### **Building Floor Plan - 3rd-8th Floor**



# Apartment Types - A, B, C, D, E, F, & G









Apartment Type - B 1 Bedroom, 526 Sq. Ft.

Apartment Type - C 1 Bedroom, 570 Sq. Ft.



Apartment Type - D 1 Bedroom, 660 Sq. Ft.



Apartment Type - F 1 Bedroom, 714 Sq. Ft.



Apartment Type - E 1 Bedroom, 700 Sq. Ft.



Apartment Type - G 1 Bedroom, 716 Sq. Ft.

## Apartment Types - H, J, K, & L



Apartment Type - H 1 Bedroom, 716 Sq. Ft.



```
Apartment Type - J
1 Bedroom, 751 Sq. Ft.
```



Apartment Type - K 1 Bedroom, 753 Sq. Ft.



Apartment Type - L 1 Bedroom, 753 Sq. Ft.

## Apartment Types - M, N, P, & Q