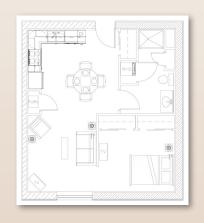

# Apartment Types - A, B, C, D, E, F, & G

Apartment Type - B 1 Bedroom, 526 Sq. Ft.

Apartment Type - C 1 Bedroom, 570 Sq. Ft.

Apartment Type - D 1 Bedroom, 660 Sq. Ft.

Apartment Type - F 1 Bedroom, 714 Sq. Ft.