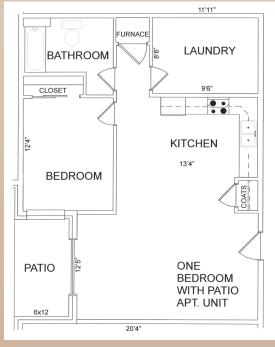

## **Apartment Style - C**

One Bedroom, Kitchen, Laundry Room, Bathroom and Patio

#### 1 Bedroom, 805 Sq. Ft.

\*Note: Square Footage is approximate