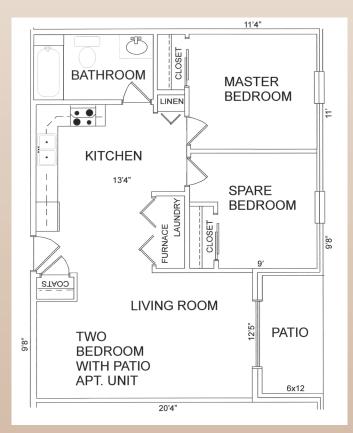

## **Apartment Style - D**

Two Bedrooms, Kitchen, Living Room, Bathroom and Patio

### 2 Bedroom, 865 Sq. Ft.

\*Note: Square Footage is approximate