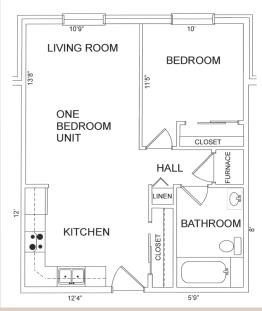

## **Apartment Style - A**

One Bedroom, Kitchen, Living Room, and Bathroom

#### 1 Bedroom, 595 Sq. Ft.

\*Note: Square Footage is approximate