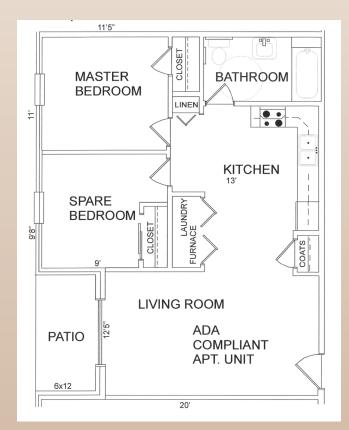

## **Apartment Style - E**

Handicap Accessible: Two Bedrooms, Kitchen, Living Room, Bathroom and Patio

#### 2 Bedroom, 865 Sq. Ft.

\*Note: Square Footage is approximate