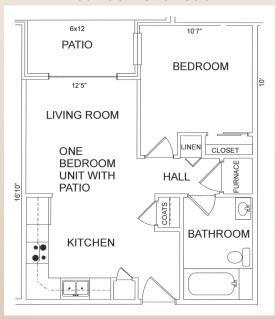

## **Apartment Style - B**

One Bedroom, Kitchen, Living Room, Bathroom and Patio

#### 1 Bedroom, 550 Sq. Ft.

\*Note: Square Footage is approximate